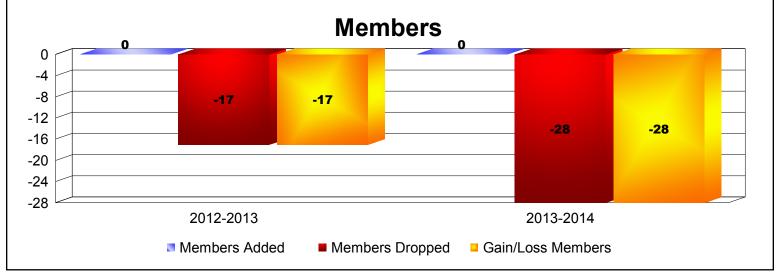

**Disbanded Districts**As of June 2014 Cumulative

| Year      | New<br>Clubs | Dropped<br>Clubs | Gain/<br>Loss<br>Clubs | New<br>Members | Charter<br>Members | Reinstate<br>Members | Transfer<br>Members | Total<br>Member<br>Added | Total<br>Members<br>Dropped | Gain/<br>Loss<br>Members |
|-----------|--------------|------------------|------------------------|----------------|--------------------|----------------------|---------------------|--------------------------|-----------------------------|--------------------------|
| 2012-2013 | 0            | -3               | -3                     | 0              | 0                  | 0                    | 0                   | 0                        | -17                         | -17                      |
| 2013-2014 | 0            | -2               | -2                     | 0              | 0                  | 0                    | 0                   | 0                        | -28                         | -28                      |
| Average   | 0            | -3               | -3                     | 0              | 0                  | 0                    | 0                   | 0                        | -23                         | -23                      |