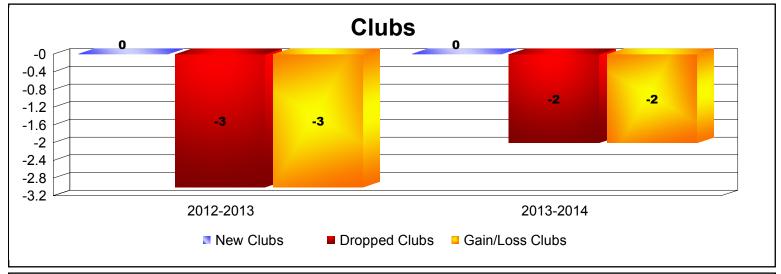

**Disbanded Districts**As of June 2014 Cumulative

| Year      | New<br>Clubs | Dropped<br>Clubs | Gain/<br>Loss<br>Clubs | New<br>Members | Charter<br>Members | Reinstate<br>Members | Transfer<br>Members | Total<br>Member<br>Added | Total<br>Members<br>Dropped | Gain/<br>Loss<br>Members |
|-----------|--------------|------------------|------------------------|----------------|--------------------|----------------------|---------------------|--------------------------|-----------------------------|--------------------------|
| 2012-2013 | 0            | -3               | -3                     | 0              | 0                  | 0                    | 0                   | 0                        | -17                         | -17                      |
| 2013-2014 | 0            | -2               | -2                     | 0              | 0                  | 0                    | 0                   | 0                        | -28                         | -28                      |
| Average   | 0            | -3               | -3                     | 0              | 0                  | 0                    | 0                   | 0                        | -23                         | -23                      |